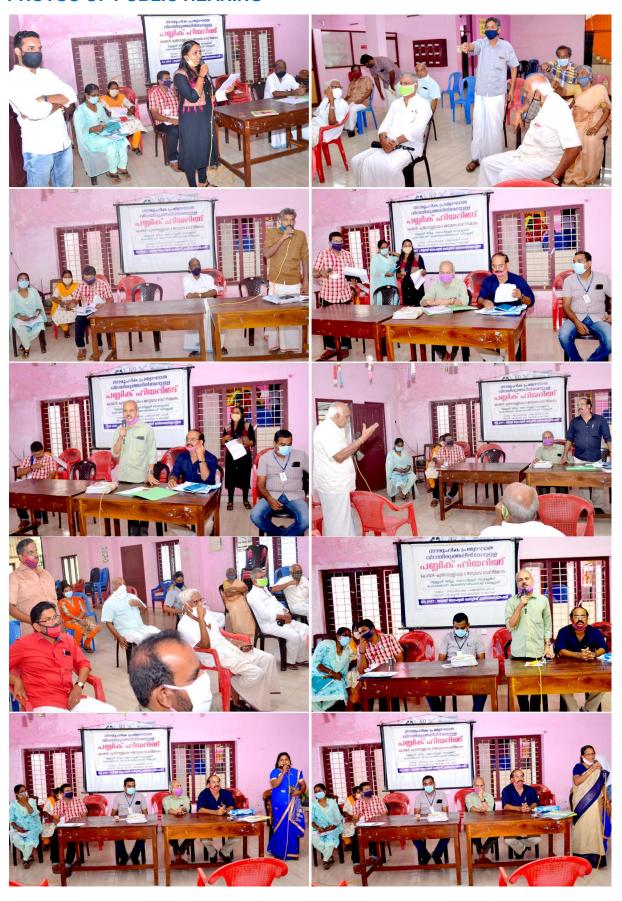

## 3.9 നടത്തിയിട്ടുള്ള പൊതുവിസ്താരത്തിന്റെ ചുരുങ്ങിയ വിവരണം

തൃശ്ശൂർ ജില്ലയിലെ തലപ്പിള്ളി താലൂക്കിൽപ്പെട്ട കൊണ്ടാഴി, കണിയാർക്കോട് വില്ലേ ജിൽ ഉൾപ്പെട്ട സ്ഥലം കൊണ്ടാഴി കുത്താമ്പുള്ളി പാലം & അനുബന്ധ റോഡ് നിർമ്മാണ ത്തിനു വേണ്ടി ഏറ്റെടുക്കുന്നതുമായി ബന്ധപ്പെട്ട് ഭൂവുടമകളുടെ ഒരു പൊതുവിസ്താരം 2020 ജൂൺ 08-ാം തീയതി രാവിലെ 11 മണി മുതൽ അധികാരികൾ മുമ്പാകെ തിരുവില്യാ മലപഞ്ചായത്ത് ഹാളിൽ വച്ച് നടത്തി. യോഗങ്ങളുടെ വീഡിയോ-ചിത്രങ്ങൾ എടുത്തിട്ടുണ്ട്.

നന്ദി പ്രകാശിഷിച്ച് പൊതുവിസ്താരം അവസാനിഷിച്ചു.

പബ്ലിക് ഹിയറിംഗ് ഫോട്ടോസ്