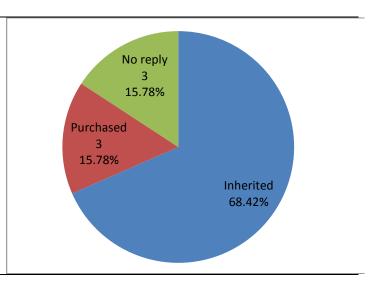

### 4.8 ഉടമസ്ഥതയുടെ സ്വഭാവം

| പട്ടിക 4.2 ഉടമസ്ഥതയുടെ സ്വഭാവം |       |        |  |  |  |
|--------------------------------|-------|--------|--|--|--|
| മാതൃക                          | എണ്ണം | ശതമാനം |  |  |  |
| പരമ്പരാഗതം                     | 13    | 68.42  |  |  |  |
| വിലക്ക് വാങ്ങിയത്              | 3     | 15.78  |  |  |  |
| മറുപടിയില്ല                    | 3     | 15.78  |  |  |  |
| ആകെ                            | 19    | 100    |  |  |  |