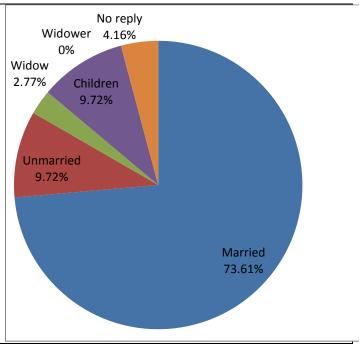

### 4.8 ഉടമസ്ഥതയുടെ സ്വഭാവം

| പട്ടിക 4.2 ഉടമസ്ഥതയുടെ സ്വഭാവം |       |        |  |  |  |
|--------------------------------|-------|--------|--|--|--|
| മാതൃക                          | എണ്ണം | ശതമാനം |  |  |  |
| പരമ്പരാഗതം                     | 13    | 68.42  |  |  |  |
| വിലക്ക് വാങ്ങിയത്              | 3     | 15.78  |  |  |  |
| മറുപടിയില്ല                    | 3     | 15.78  |  |  |  |
| ആകെ                            | 19    | 100    |  |  |  |