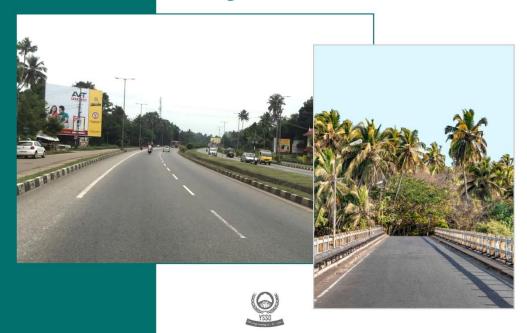

#### 1.2 സ്ഥലം

തൃശ്ശൂർ ജില്ലയിൽ തലപ്പിള്ളി താലൂക്കിലെ കൊണ്ടാഴി, കണിയാർക്കോട് വില്ലേജുകളിൽ ഉൾപ്പെട്ട1.6069 ഹെക്ടർ സ്ഥലമാണ് കൊണ്ടാഴി കുത്താംമ്പുള്ളി പാലം & അനുബന്ധ റോഡ് പദ്ധതിക്കുവേണ്ടി ഏറ്റെടുക്കുന്നത്. തിരുവില്വാമല പഞ്ചായത്തിലെ ഒന്നും രണ്ടും വാർഡിന്റെ പരിധിയിലും കൊണ്ടാഴി പഞ്ചായത്തിലെ 4-ാം വാർഡിന്റെ പരിധിയിലുമാണ് പദ്ധതിവരുന്നത്. കുത്താമ്പുള്ളി ഭാഗത്ത് 'വസന്തം' തുണിക്കടയുടെ സൈഡിലൂടെ 638 മീറ്റർ നിളത്തിൽ അപ്രോച്ച് റോഡും ഗായത്രിഷുഴയ്ക്ക് കുറുകെ 181.20 മീറ്റർ നിളത്തിൽ പാലവും കൊണ്ടാഴി ഭാഗത്ത് കായാംപൂവം- ഒറ്റഷാലം PWD റോഡിലേക്ക് 300 മീറ്റർ നിളത്തിൽ അപ്രോച്ച് റോഡും ആണ് നിർദ്രേശിച്ചിരിക്കുന്നത്.

## അസിസ്റ്റന്റ് എക്സിക്യൂട്ടീവ് എൻജിനിയർ, P.W.D.

കൊണ്ടോഴി കുത്താമ്പുള്ളി പാലം 32 മീറ്റർ വീതം 5 സ്പാനുകളോട് കൂടിയതാണ്. 7 മീറ്ററിന്റെ ബോക്സ് കൽവെർട്ടും 3.6 മീറ്ററിന്റെ അപ്രോച്ച് സ്ലാബ് ഇരുവശങ്ങളിലുമായി ഉണ്ട്. പാലത്തിന്റെ ആകെ നിളം 195.8 മീറ്റർ ആണ്. (5x32m)+(2x1.050m)+(2x3.6m)+(2x7) m+12.5m). കൂടാതെ ഈ പാലത്തിന് 7.5 മീറ്റർ ക്യാരേജ് വേയും 1.5 മീറ്റർ വീതം ഇരുവശങ്ങളിലും ഫുട്പാത്തും ഉണ്ട്. ആകെ വീതി 11.5 മീറ്റർ ആണ്. പാലത്തിന്റെ ഫൗണ്ടേഷൻ ഡിസൈൻ ചെയ്തിരിക്കുന്നത് പൈൽ ഫൗണ്ടേഷൻ ആണ്. അപ്രോച്ച് റോഡിന്റെ നിളം കുത്താമ്പുള്ളി ഭാഗത്ത് 740 മീറ്ററും വീതി 15 മീറ്ററും ആണ്. കൊണ്ടാഴി ഭാഗത്ത് 300 മീറ്ററും വീതി 15 മീറ്ററും ആണ്.