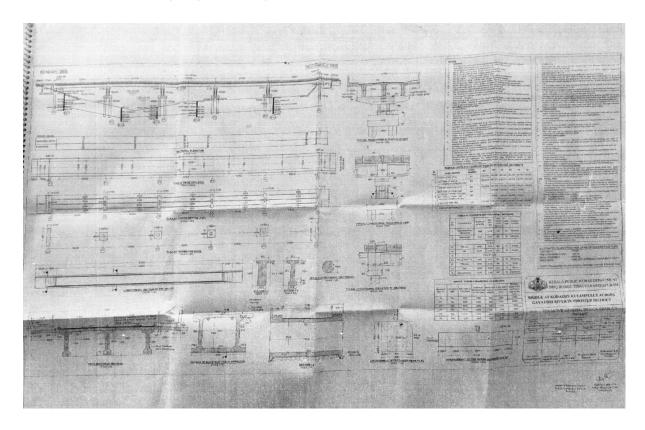

## അസിസ്റ്റന്റ് എക്സിക്യൂട്ടീവ് എൻജിനിയർ, P.W.D.

കൊണ്ടോഴി കുത്താമ്പുള്ളി പാലം 32 മീറ്റർ വീതം 5 സ്പാനുകളോട് കൂടിയതാണ്. 7 മീറ്ററിന്റെ ബോക്സ് കൽവെർട്ടും 3.6 മീറ്ററിന്റെ അപ്രോച്ച് സ്ലാബ് ഇരുവശങ്ങളിലുമായി ഉണ്ട്. പാലത്തിന്റെ ആകെ നിളം 195.8 മീറ്റർ ആണ്. (5x32m)+(2x1.050m)+(2x3.6m)+(2x7) m+12.5m). കൂടാതെ ഈ പാലത്തിന് 7.5 മീറ്റർ ക്യാരേജ് വേയും 1.5 മീറ്റർ വീതം ഇരുവശങ്ങളിലും ഫുട്പാത്തും ഉണ്ട്. ആകെ വീതി 11.5 മീറ്റർ ആണ്. പാലത്തിന്റെ ഫൗണ്ടേഷൻ ഡിസൈൻ ചെയ്തിരിക്കുന്നത് പൈൽ ഫൗണ്ടേഷൻ ആണ്. അപ്രോച്ച് റോഡിന്റെ നിളം കുത്താമ്പുള്ളി ഭാഗത്ത് 740 മീറ്ററും വീതി 15 മീറ്ററും ആണ്. കൊണ്ടാഴി ഭാഗത്ത് 300 മീറ്ററും വീതി 15 മീറ്ററും ആണ്.

## വസ്തു വിവരഷട്ടിക (നിർദ്ദിഷ്ട പദ്ധതിയുടെ ഭൂപടം)

### 4.3 പദ്ധതിക്കാവശ്യമായ ഭൂമി

തൃശ്ശൂർ ജില്ലയിൽ തലപ്പിള്ളി താലൂക്കിലെ കൊണ്ടാഴി, കണിയാർക്കോട് വില്ലേജുകളിൽ ഉൾപ്പെട്ട സ്ഥലമാണ് പദ്ധതി പ്രദേശം. നിർദ്ദിഷ്ട പദ്ധതിക്കായി 1.6069ഹെക്ടർ ഭൂമിയാണ് ഏറ്റെടുക്കുന്നത്. പദ്ധതി ബാധിത പ്രദേശത്ത് ഫലദായക വൃക്ഷങ്ങളുള്ള ഭൂമിയും, ചീരക്കുഴി ഇറിഗേഷനിൽ ഉൾപ്പെട്ട സ്ഥലവും ഉൾപ്പെടുന്നു. ചീരക്കുഴി ഇറിഗേഷനിൽ ഉൾപ്പെട്ട സ്ഥലത്ത് 800 സ്ക്വയർ മീറ്ററിൽ, താമസമുള്ള കെട്ടിടവും അതിൽ തന്നെ ഉൾപ്പെട്ട ഹോട്ടൽ, ഷീറ്റ് മേഞ്ഞ ചെറിയ മുറി, സ്റ്റോർ റൂം എന്നിവ ഉൾപ്പെടുന്നു. സർവ്വേ നമ്പർ 6/1 ൽ പ്പെട്ട 0.0037 ഹെക്ടർ ഭൂമി പട്ടയഭൂമി ആണെങ്കിലും കനാൽ റോഡിനോട് ചേർന്ന് കിടക്കുന്നതും നാളത് വഴിയായി ഉപയോഗിച്ച് വരുന്നതുമാണ്. അവകാശികൾ ഉള്ളതായി അന്വേ ഷണത്തിൽ അറിയാൻ കഴിഞ്ഞിട്ടില്ല.