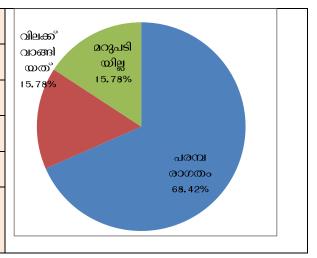

### 4.8 ഉടമസ്ഥതയുടെ സ്വഭാവം

| പട്ടിക 4.2 ഉടമസ്ഥതയുടെ സ്വഭാവം |       |        |  |  |  |
|--------------------------------|-------|--------|--|--|--|
| മാതൃക                          | എണ്ണം | ശതമാനം |  |  |  |
| പരമ്പരാഗതം                     | 13    | 68.42  |  |  |  |
| വിലക്ക് വാങ്ങിയത്              | 3     | 15.78  |  |  |  |
| മറുപടിയില്ല                    | 3     | 15.78  |  |  |  |
| ആകെ                            | 19    | 100    |  |  |  |