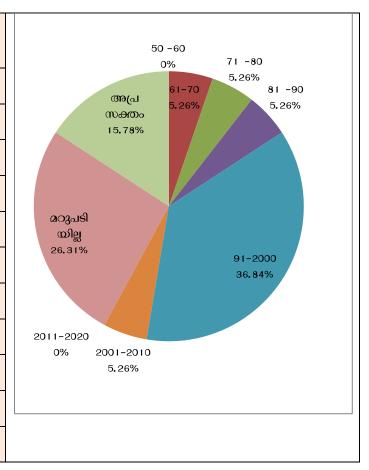

### 4.8 ഉടമസ്ഥതയുടെ സ്വഭാവം

| പട്ടിക 4.2 ഉടമസ്ഥതയുടെ സ്വഭാവം |       |        |  |  |  |
|--------------------------------|-------|--------|--|--|--|
| മാതൃക                          | എണ്ണം | ശതമാനം |  |  |  |
| പരമ്പരാഗതം                     | 13    | 68.42  |  |  |  |
| വിലക്ക് വാങ്ങിയത്              | 3     | 15.78  |  |  |  |
| മറുപടിയില്ല                    | 3     | 15.78  |  |  |  |
| ആകെ                            | 19    | 100    |  |  |  |