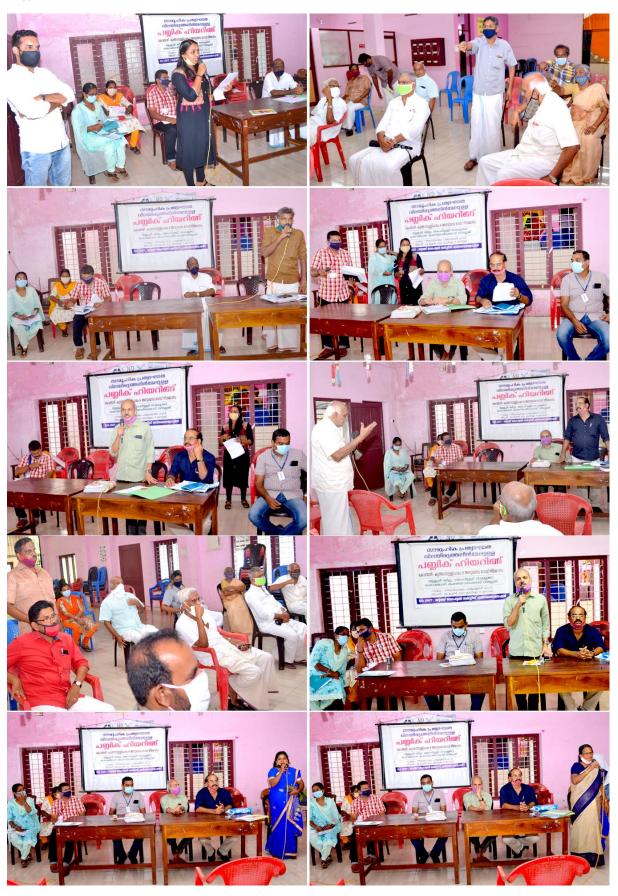

## 3.9 നടത്തിയിട്ടുള്ള പൊതുവിസ്താരത്തിന്റെ ചുരുങ്ങിയ വിവരണം

തൃശ്ശൂർ ജില്ലയിലെ തലപ്പിള്ളി താലൂക്കിൽപ്പെട്ട കൊണ്ടാഴി, കണിയാർക്കോട് വില്ലേ ജിൽ ഉൾപ്പെട്ട സ്ഥലം കൊണ്ടാഴി കുത്താമ്പുള്ളി പാലം & അനുബന്ധ റോഡ് നിർമ്മാണ ത്തിനു വേണ്ടി ഏറ്റെടുക്കുന്നതുമായി ബന്ധപ്പെട്ട് ഭൂവുടമകളുടെ ഒരു പൊതുവിസ്താരം 2020 ജൂൺ 08-ാം തീയതി രാവിലെ 11 മണി മുതൽ അധികാരികൾ മുമ്പാകെ തിരുവില്യാ മലപഞ്ചായത്ത് ഹാളിൽ വച്ച് നടത്തി. യോഗങ്ങളുടെ വീഡിയോ-ചിത്രങ്ങൾ എടുത്തിട്ടുണ്ട്.

## സന്നിഹിതരായിരുന്നവർ:-

### പങ്കെടുത്ത ഉദ്യോഗസ്ഥർ :

ശ്രീ.എം.ആർ. മണി - തിരുവില്വാമല പഞ്ചായത്ത് പ്രസിഡന്റ്
ശ്രീ.സന്തോഷ് കുമാർ എം.കെ., അസി.എക്സി.എൻജിനിയർ, തൃശ്ശൂർ
ശ്രീമതി ബിന്ദു കെ.പി., അസി.എൻജിനിയർ, പി.ഡബ്ല്യൂ.ഡി.
ശ്രീമതി നിത സി.എസ്. ഓവർസീയർ, പി.ഡബ്ല്യൂ.ഡി.
ശ്രീ.മനോജ് കെ.എം. സ്റ്റാൻഡിംഗ് കമ്മിറ്റി, തിരുവില്വാമല പഞ്ചായത്ത്
ശ്രീ.ലാലു കെ.എസ്., ഡെപ്യൂട്ടി തഹസിൽദാർ, എൽ.എ. ജനറൽ, തൃശ്ശൂർ
ശ്രീ.സുരേഷ് കുമാർ, സ്പെഷ്യൽ തഹസിൽദാർ, എൽ.എ. ജനറൽ, തൃശ്ശൂർ
ശ്രീ.വിനോദ് കുമാർ, ക്ലർക്ക്, എൽ.എ. ജനറൽ, തൃശ്ശൂർ
ശ്രീ.വിനോദ് കുമാർ, ക്ലർക്ക്, എൽ.എ. ജനറൽ, തൃശ്ശൂർ
ശ്രീമതി സുലേഖാ, പഞ്ചായത്ത് പ്രസിഡന്റ്, കൊണ്ടോഴി
ശ്രീമതി സത്യഭാമ പി.കെ., 4-ാം വാർഡ് മെമ്പർ, കൊണ്ടോഴി പഞ്ചായത്ത് ഫാ. ജോസ്, വൈ.എസ്.എസ്.ഒ.
ശ്രീമതി സവിത സജീഷ്, വൈ.എസ്.എസ്.ഒ.

നന്ദി പ്രകാശിഷിച്ച് പൊതുവിസ്താരം അവസാനിഷിച്ചു.

പബ്ലിക് ഹിയറിംഗ് ഫോട്ടോസ്